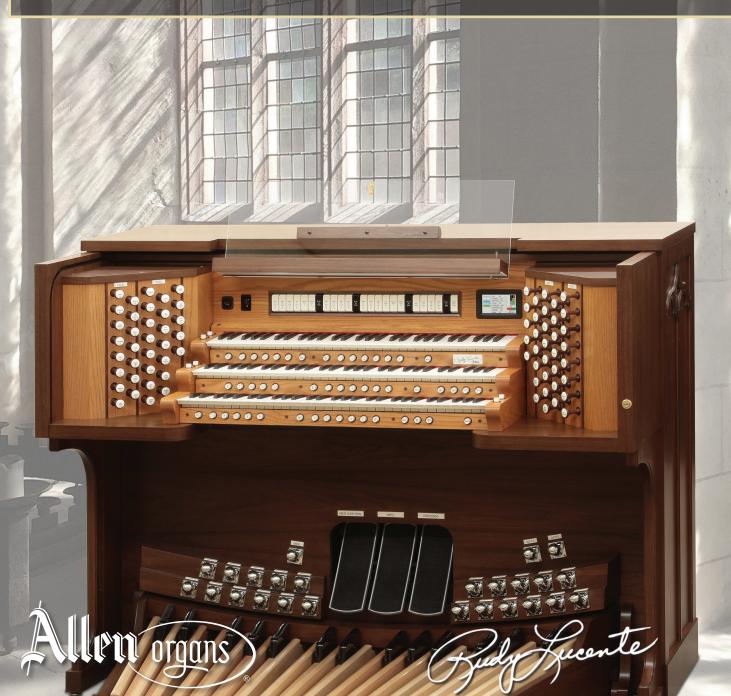

# RL-66 66 Stops / Three-Manuals An Allen Designer Series Organ

# Drawknob Console Dimensions:

Width 65-1/4" (165.8 cm); Height 51-1/2"(131 cm); Depth 35" (88.9 cm) without pedalboard, 51" (130 cm) with pedalboard

Warranty:

10 year limited warranty included. See warranty for details.

Cover: Console shown with optional finish colors.

Specifications and configurations subject to change without notice or obligation.